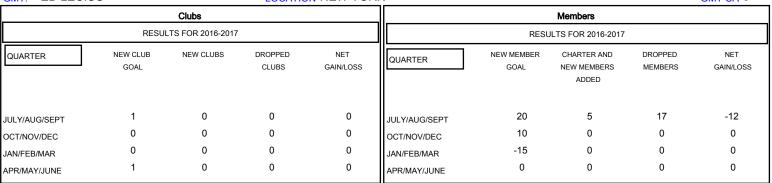

## GOALS AND ACTUAL NEW CLUBS CUMULATIVE

| DROPPED CLUBS: 0              |              | 3 CLUBS OF 36 ADDED 1 OR MORE<br>NEW MEMBERS | GENDER DISTRIBUTION  MALE 697 (70.69%) |              |           |
|-------------------------------|--------------|----------------------------------------------|----------------------------------------|--------------|-----------|
| DROPPED MEMBERS               |              |                                              | FEMALE                                 | 289 (29.31%) |           |
| DECEASED CLUB CANCELLED OTHER | 3<br>0<br>14 | CLICK HERE FOR HEALTH ASSESSMENT DATA        | FAMILY UNIT MEMBERS HEAD OF HOUSEHOLD  |              | 187<br>91 |
| TOTAL                         | 17           |                                              | NON-HEAD OF HOUSEHOLD                  |              | 96        |