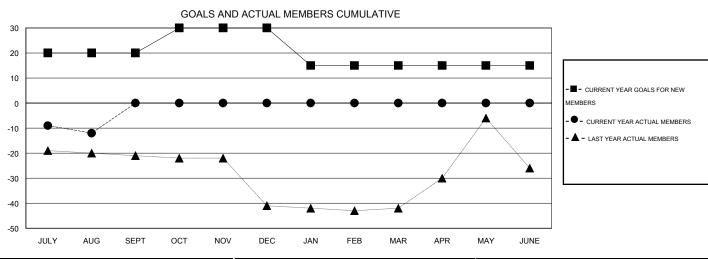

## GOALS AND ACTUAL NEW CLUBS CUMULATIVE

| DROPPED CLUBS: 0              |              | 3 CLUBS OF 36 ADDED 1 OR MORE<br>NEW MEMBERS | GENDER DISTRIBUTION  MALE 697 (70.69%) |              |           |
|-------------------------------|--------------|----------------------------------------------|----------------------------------------|--------------|-----------|
| DROPPED MEMBERS               |              |                                              | FEMALE                                 | 289 (29.31%) |           |
| DECEASED CLUB CANCELLED OTHER | 3<br>0<br>14 | CLICK HERE FOR HEALTH ASSESSMENT DATA        | FAMILY UNIT MEMBERS HEAD OF HOUSEHOLD  |              | 187<br>91 |
| TOTAL                         | 17           |                                              | NON-HEAD OF HOUSEHOLD                  |              | 96        |